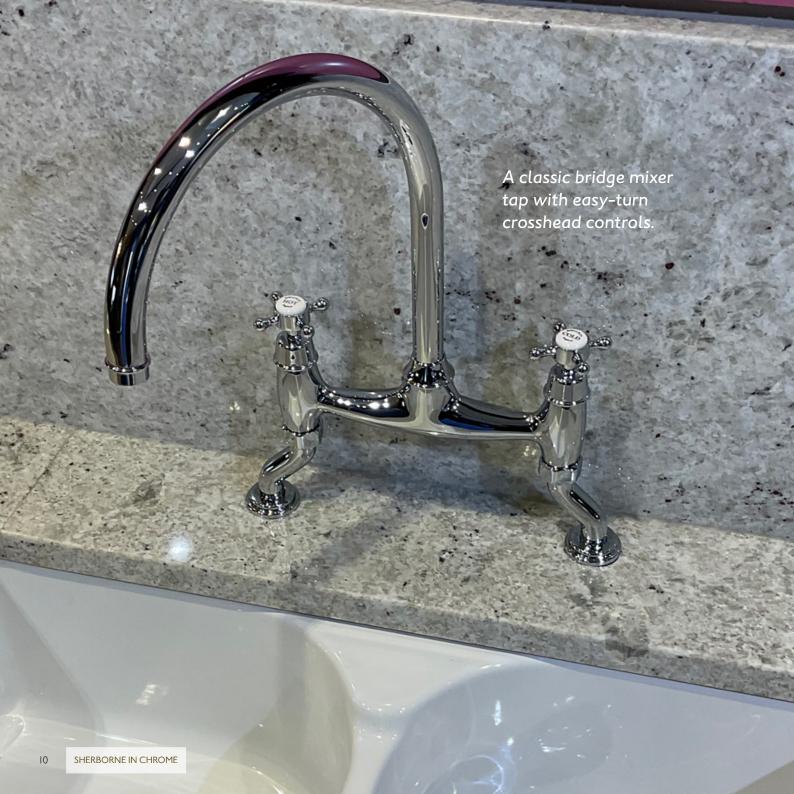

## Sherborne

#### Twin lever bridge tap with crosshead handles

The Sherborne is a classic crosshead bridge mixer tap that looks at home in either a traditional or contemporary setting. The cranked leg design means this model can be used in a multitude of situations where the tap hole centres are varied. The Sherborne is the perfect companion to use with any kitchen sink and looks particularly spectacular when fitted alongside a single or double Belfast or ceramic kitchen sink.

- 5 year manufacturer's warranty\*
- 360° single flow swivel spout
- Crosshead handles
- Cranked legs
- WRAS approved Neoperl aerator
- WRAS approved Flühs ceramic valves
- Suitable for low pressure systems using free flow aerator
- Special order finishes available (see page 46)

OLD ENGLISH BRASS
(UNLACQUERED)

Completely change the look of your Bidbury & Co bridge tap with the straight leg kit (see page 44).