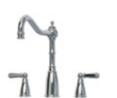

## Sherston

#### 3 hole mixer tap with metal lever handles

The Sherston 3-Hole Mixer offers style, exclusivity and the ultimate in refinement for any kitchen design. Our team of designers at Bidbury & Co have created a product of superior quality with exquisite detail. The Sherston effortlessly combines stylish functionality with a touch of opulence, making it the ideal choice for anyone looking to create a beautiful and yet practical focal point in their kitchen.

- 5 year manufacturer's warranty\*
- Metal levers
- WRAS approved Neoperl aerator
- WRAS approved Flühs ceramic valves
- Suitable for medium pressure systems using free flow aerator
- Minimum operating pressure 0.5bar
- Recommended operating pressure 1.0 2.0bar
- Special order finishes available (see page 46)