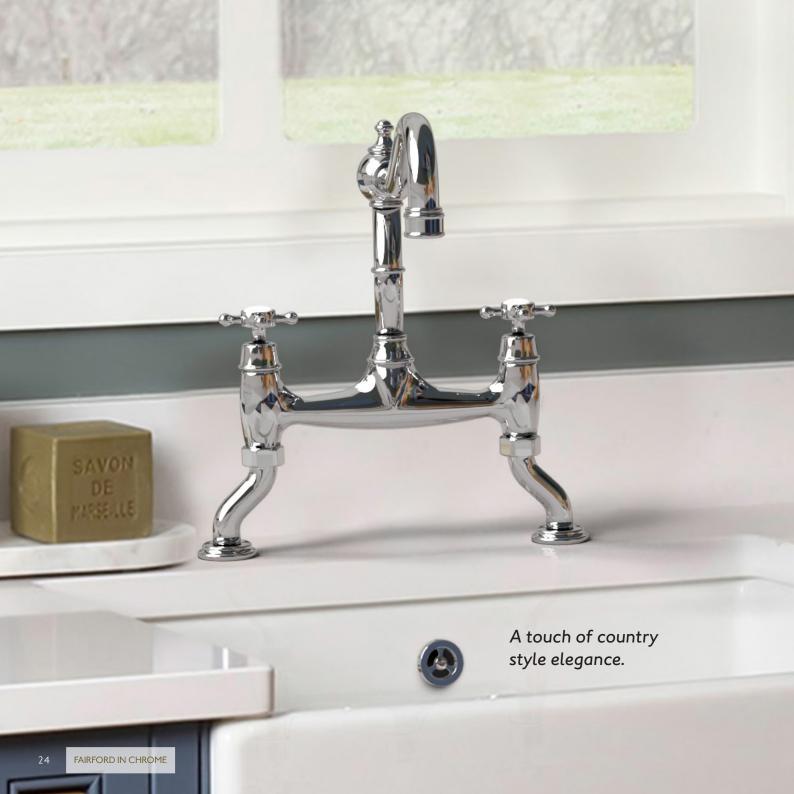

## **Fairford**

#### Twin lever bridge tap with crosshead handles

A classic example of one of the most popular traditional kitchen taps with a twist, thanks to its beautifully sculpted country style spout. The Fairford is a classic crosshead bridge mixer tap that looks at home in any traditional kitchen. The cranked leg design means this model can be used in a multitude of situations where the tap hole centres are varied. The Fairford is the perfect companion to use with any kitchen sink but, in particular, looks spectacular when fitted alongside a single or double Belfast or ceramic kitchen sink.

- 5 year manufacturer's warranty\*
- 360° single flow swivel spout
- Crosshead handles
- WRAS approved Neoperl aerator
- WRAS approved Flühs ceramic valves
- Suitable for low pressure systems using free flow aerator
- Special order finishes available (see page 46)

CHROME

OLD ENGLISH BRASS (UNLACQUERED)

PEWTER

POLISHED NICKEL

PATINATED BRASS

Completely change the look of your Bidbury & Co bridge tap with the straight leg kit (see page 44).