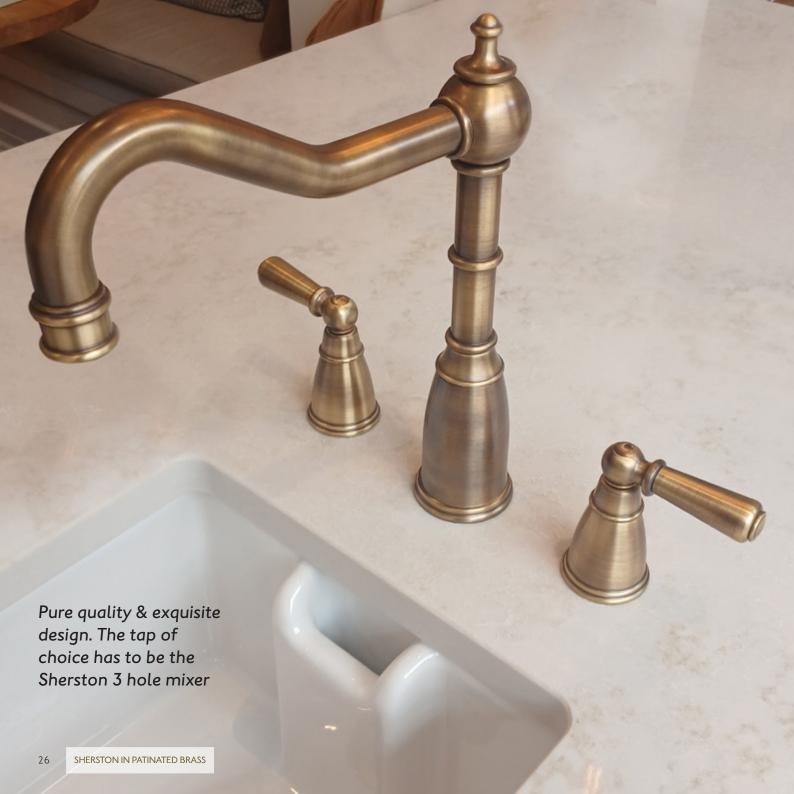

## Sherston

#### 3 hole mixer tap with metal lever handles

The Sherston 3-Hole Mixer offers style, exclusivity and the ultimate in refinement for any kitchen design. Our team of designers at Bidbury & Co have created a product of superior quality with exquisite detail. The Sherston effortlessly combines stylish functionality with a touch of opulence, making it the ideal choice for anyone looking to create a beautiful and yet practical focal point in their kitchen.

- 5 year manufacturer's warranty\*
- Metal levers
- WRAS approved Neoperl aerator
- WRAS approved Flühs ceramic valves
- Suitable for medium pressure systems using free flow aerator
- Minimum operating pressure 0.5bar
- Recommended operating pressure 1.0 2.0bar
- Special order finishes available (see page 46)