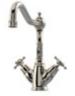

## Sherborne

#### Twin lever bridge tap with crosshead handles

The Sherborne is a classic crosshead bridge mixer tap that looks at home in either a traditional or contemporary setting. The cranked leg design means this model can be used in a multitude of situations where the tap hole centres are varied. The Sherborne is the perfect companion to use with any kitchen sink and looks particularly spectacular when fitted alongside a single or double Belfast or ceramic kitchen sink.

- 5 year manufacturer's warranty\*
- 360° single flow swivel spout
- Crosshead handles
- Cranked legs
- WRAS approved Neoperl aerator
- WRAS approved Flühs ceramic valves
- Suitable for low pressure systems using free flow aerator
- Special order finishes available (see page 46)

OLD ENGLISH BRASS
(UNLACQUERED)

Completely change the look of your Bidbury & Co bridge tap with the straight leg kit (see page 44).