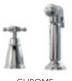

#### Bibcock taps with crosshead handles

If you are looking for something a little different to create a traditional look with a twist, the twin Caswell could be the perfect choice. A set of exquisitely finished pillar/bibcock taps that look simply beautiful when fitted behind a Belfast or ceramic kitchen sink.

- 5 year manufacturer's warranty\*
- Crosshead handles
- WRAS approved Neoperl aerator
- WRAS approved Flühs ceramic valves
- Suitable for low pressure systems using free flow aerator
- Special order finishes available (see page 46)

Beautifully subtle with a touch of class. Bidbury & Co porcelain indices clearly indicate both hot and cold controls.

77

**PEWTER** 

POLISHED NICKEL

PATINATED BRASS

13