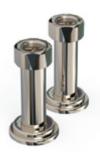

## Straight leg kit

Replace the cranked legs on the Moreton, Sherborne, Henbury & Fairford taps

- 5 year warranty (subject to registration)
- Brass construction
- Special order finishes available (see page 46)

CHROME

OLD ENGLISH BRASS (UNLACQUERED)

PEWTER

POLISHED NICKEL

PATINATED BRASS