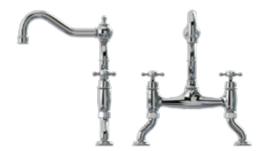

## Moreton

#### Twin lever bridge tap with porcelain handles

The Moreton is a classic bridge mixer tap that looks at home in either a traditional or contemporary setting. The cranked leg design means this model can be used in a multitude of situations where the tap hole centres are varied. The Moreton is the perfect companion to use with any kitchen sink.

- 5 year manufacturer's warranty\*
- 360° single flow swivel spout
- Ceramic levers
- Cranked legs
- WRAS approved Neoperl aerator
- WRAS approved Flühs ceramic valves
- Suitable for low pressure systems using free flow aerator
- Special order finishes available (see page 46)

Completely change the look of your Bidbury & Co bridge tap with the straight leg kit (see page 44).

## Sherborne

#### Twin lever bridge tap with crosshead handles

The Sherborne is a classic crosshead bridge mixer tap that looks at home in either a traditional or contemporary setting. The cranked leg design means this model can be used in a multitude of situations where the tap hole centres are varied. The Sherborne is the perfect companion to use with any kitchen sink and looks particularly spectacular when fitted alongside a single or double Belfast or ceramic kitchen sink.

- 5 year manufacturer's warranty\*
- 360° single flow swivel spout
- Crosshead handles
- Cranked legs
- WRAS approved Neoperl aerator
- WRAS approved Flühs ceramic valves
- Suitable for low pressure systems using free flow aerator
- Special order finishes available (see page 46)

OLD ENGLISH BRASS
(UNLACQUERED)

Completely change the look of your Bidbury & Co bridge tap with the straight leg kit (see page 44).