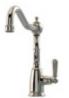

## Henbury

#### Twin lever bridge tap with metal handles

Solid metal handles and a country style spout add to the appeal of the Henbury. A classic bridge mixer tap that looks at home in either a traditional or contemporary setting. Thanks to its imposing style and perfectly proportioned features, the Henbury is quite clearly capable of grabbing your attention for all the right reasons.

- 5 year manufacturer's warranty\*
- 360° single flow swivel spout
- Metal levers
- Cranked legs
- WRAS approved Neoperl aerator
- WRAS approved Flühs ceramic valves
- Suitable for low pressure systems using free flow aerator
- Special order finishes available (see page 46)

CHROME

OLD ENGLISH BRASS (UNLACQUERED)

PEWTER

POLISHED NICKEL

PATINATED BRASS

Completely change the look of your Bidbury & Co bridge tap with the straight leg kit (see page 44).