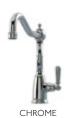

## Amesbury

#### Twin lever monobloc tap with porcelain handles

The Amesbury is one of our most popular models. A beautifully designed twin lever kitchen tap with elegant porcelain handles and proportions to sit comfortably in even the largest and grandest of kitchen designs. High quality construction with long-lasting components, the Amesbury tap will not only be a main focal point in your kitchen, it will also stand up to the rigours of a busy working kitchen for many years to come.

- 5 year manufacturer's warranty\*
- 360° single flow swivel spout
- Ceramic levers
- WRAS approved Neoperl aerator
- WRAS approved Flühs ceramic valves
- Suitable for low pressure systems using free flow aerator
- Special order finishes available (see page 46)

CHROME

OLD ENGLISH BRASS (UNLACQUERED)

**PEWTER** 

POLISHED NICKEL

PATINATED BRASS