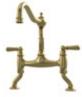

## Malvern

#### Single lever monobloc tap with porcelain handles

The Malvern is a single lever kitchen tap, traditionally styled with the modern functionality of an easy to use single lever. Proportionally perfect, the Malvern looks and feels like the high quality kitchen tap that it is: perfect for any kitchen setting. The simple side lever, made from porcelain, gives the user the ability to control both the flow of the water and the temperature with a simple single movement.

- 5 year manufacturer's warranty\*
- 360° single flow swivel spout
- Ceramic lever
- WRAS approved Neoperl aerator
- WRAS approved Kerox ceramic valve
- Suitable for medium pressure systems using free flow aerator
- Special order finishes available (see page 46)

OLD ENGLISH BRASS

(UNLACQUERED)

PATINATED BRASS