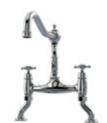

## Moreton

#### Twin lever bridge tap with porcelain handles

The Moreton is a classic bridge mixer tap that looks at home in either a traditional or contemporary setting. The cranked leg design means this model can be used in a multitude of situations where the tap hole centres are varied. The Moreton is the perfect companion to use with any kitchen sink.

- 5 year manufacturer's warranty\*
- 360° single flow swivel spout
- Ceramic levers
- Cranked legs
- WRAS approved Neoperl aerator
- WRAS approved Flühs ceramic valves
- Suitable for low pressure systems using free flow aerator
- Special order finishes available (see page 46)