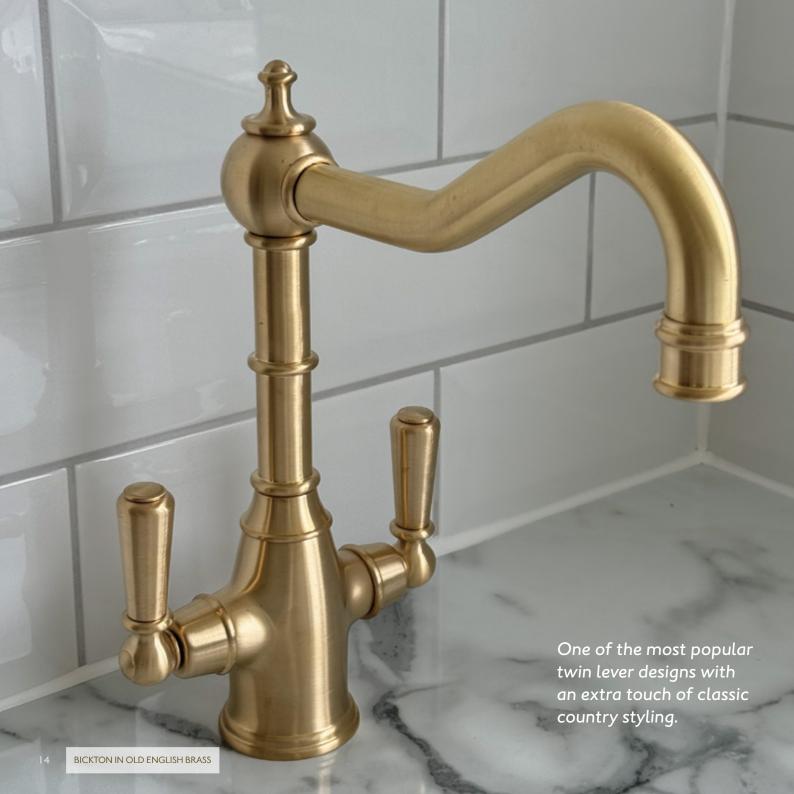

### Bickton

#### Twin lever monobloc tap with metal handles

The Bickton is one of our most sought after country style models featuring a stunning twin lever design, complete with classical matching metal handles. Thanks to its country style spout, it is perfectly proportioned for even the most spacious and luxurious kitchen. Crafted with high quality, durable materials and components, the Bickton tap is not only a striking centre-piece for your kitchen, but also capable of withstanding the demands of a busy kitchen for many years to come.

- 5 year manufacturer's warranty\*
- 360° single flow swivel spout
- Metal levers
- WRAS approved Neoperl aerator
- WRAS approved Flühs ceramic valves
- Suitable for low pressure systems using free flow aerator
- Special order finishes available (see page 46)

OLD ENGLISH BRASS (UNLACQUERED)

POLISHED NICKEL

PATINATED BRASS