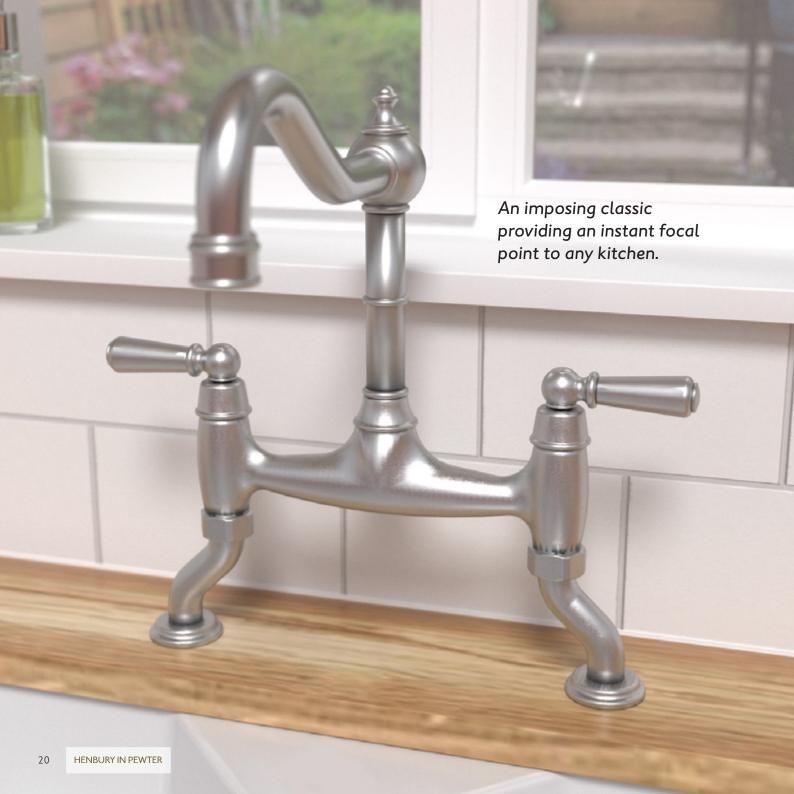

## Henbury

#### Twin lever bridge tap with metal handles

Solid metal handles and a country style spout add to the appeal of the Henbury. A classic bridge mixer tap that looks at home in either a traditional or contemporary setting. Thanks to its imposing style and perfectly proportioned features, the Henbury is quite clearly capable of grabbing your attention for all the right reasons.

- 5 year manufacturer's warranty\*
- 360° single flow swivel spout
- Metal levers
- Cranked legs
- WRAS approved Neoperl aerator
- WRAS approved Flühs ceramic valves
- Suitable for low pressure systems using free flow aerator
- Special order finishes available (see page 46)