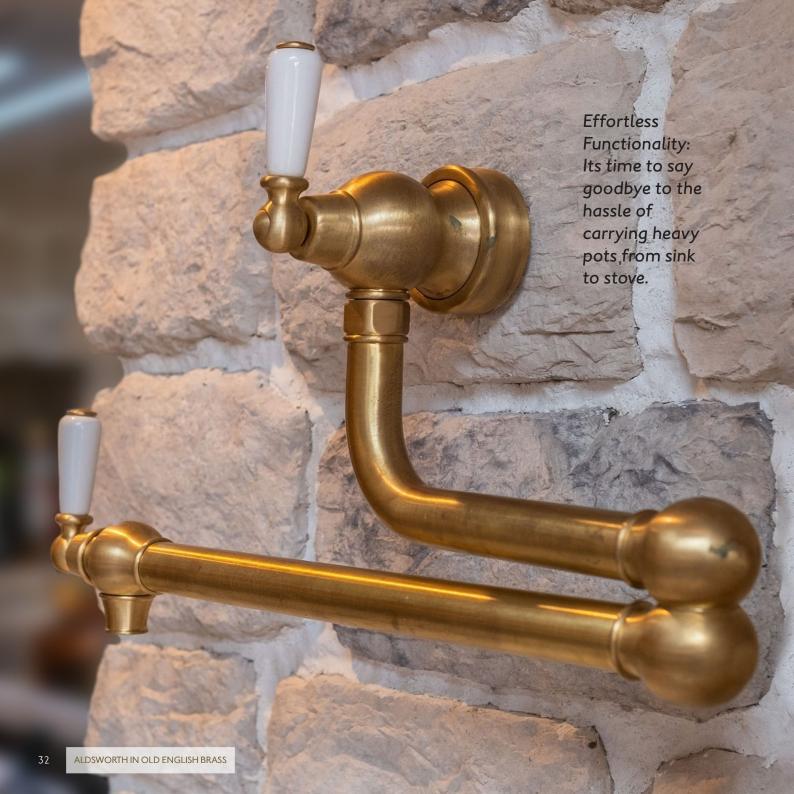

### Aldsworth

#### Twin lever pot filler with porcelain handles

The Aldsworth elevates your culinary experience, the epitome of sophistication and functionality in your kitchen. The Bidbury & Co pot filler combines both style and practicality to redefine your cooking space. Thanks to the lever design, the Aldsworth is the perfect addition when using other lever products within the Bidbury & Co range. Crafted with precision and a commitment to excellence, the Aldsworth is a symbol of both luxury and convenience.

- 5 year manufacturer's warranty\*
- Ceramic levers
- WRAS approved Neoperl aerator
- WRAS approved Flühs ceramic valves
- Cold supply only
- Minimum operating pressure 0.5bar
- Recommended operating pressure 1.0 2.0bar
- Special order finishes available (see page 46)