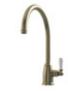

## Warwick

#### Twin lever monobloc tap with crosshead handles

A kitchen tap with a presence, thanks to its stylish country style spout and easy to operate crosshead controls. Exceptional build quality and beautifully considered proportions ensure the Warwick is a timeless classic that will never be out of date.

- 5 year manufacturer's warranty\*
- 360° single flow swivel spout
- Crosshead handles
- WRAS approved Neoperl aerator
- WRAS approved Flühs ceramic valves
- Suitable for low pressure systems using free flow aerator
- Special order finishes available (see page 46)

OLD ENGLISH BRASS (UNLACQUERED)

POLISHED NICKEL

PATINATED BRASS

Beautifully subtle with a touch of class. Bidbury & Co porcelain indices clearly indicate both hot and cold controls.