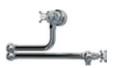

## Oakridge

#### Twin lever pot filler with crosshead handles

The Oakridge elevates your culinary experience, the epitome of sophistication and functionality in your kitchen. The Bidbury & Co pot filler combines both style and practicality to redefine your cooking space. Thanks to the crosshead design, the Oakridge is the perfect addition when using a product within the Bidbury & Co range. Crafted with precision and a commitment to excellence, the Oakridge is a symbol of both luxury and convenience.

- 5 year manufacturer's warranty\*
- Crosshead handles
- WRAS approved Neoperl aerator
- WRAS approved Flühs ceramic valves
- Cold supply only
- Minimum operating pressure 0.5bar
- Recommended operating pressure 1.0 2.0bar
- Special order finishes available (see page 46)

Beautifully subtle with a touch of class. Bidbury & Co porcelain indices clearly indicate both hot and cold controls.