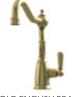

### Bickton

#### Twin lever monobloc tap with metal handles

The Bickton is one of our most sought after country style models featuring a stunning twin lever design, complete with classical matching metal handles. Thanks to its country style spout, it is perfectly proportioned for even the most spacious and luxurious kitchen. Crafted with high quality, durable materials and components, the Bickton tap is not only a striking centre-piece for your kitchen, but also capable of withstanding the demands of a busy kitchen for many years to come.

- 5 year manufacturer's warranty\*
- 360° single flow swivel spout
- Metal levers
- WRAS approved Neoperl aerator
- WRAS approved Flühs ceramic valves
- Suitable for low pressure systems using free flow aerator
- Special order finishes available (see page 46)

OLD ENGLISH BRASS (UNLACQUERED)

POLISHED NICKEL

PATINATED BRASS