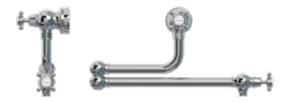

### Aldsworth

#### Twin lever pot filler with porcelain handles

The Aldsworth elevates your culinary experience, the epitome of sophistication and functionality in your kitchen. The Bidbury & Co pot filler combines both style and practicality to redefine your cooking space. Thanks to the lever design, the Aldsworth is the perfect addition when using other lever products within the Bidbury & Co range. Crafted with precision and a commitment to excellence, the Aldsworth is a symbol of both luxury and convenience.

- 5 year manufacturer's warranty\*
- Ceramic levers
- WRAS approved Neoperl aerator
- WRAS approved Flühs ceramic valves
- Cold supply only
- Minimum operating pressure 0.5bar
- Recommended operating pressure 1.0 2.0bar
- Special order finishes available (see page 46)