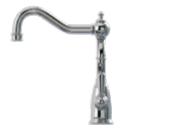

## Amesbury

#### Twin lever monobloc tap with porcelain handles

The Amesbury is one of our most popular models. A beautifully designed twin lever kitchen tap with elegant porcelain handles and proportions to sit comfortably in even the largest and grandest of kitchen designs. High quality construction with long-lasting components, the Amesbury tap will not only be a main focal point in your kitchen, it will also stand up to the rigours of a busy working kitchen for many years to come.

- 5 year manufacturer's warranty\*
- 360° single flow swivel spout
- Ceramic levers
- WRAS approved Neoperl aerator
- WRAS approved Flühs ceramic valves
- Suitable for low pressure systems using free flow aerator
- Special order finishes available (see page 46)