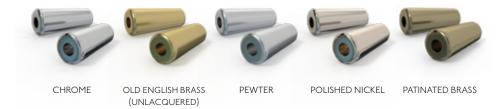

CHROME

OLD ENGLISH BRASS (UNLACQUERED)

**PEWTER** 

POLISHED NICKEL

PATINATED BRASS