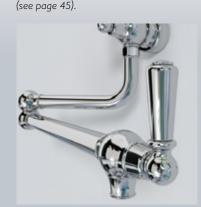

### Aldsworth

#### Twin lever pot filler with porcelain handles

The Aldsworth elevates your culinary experience, the epitome of sophistication and functionality in your kitchen. The Bidbury & Co pot filler combines both style and practicality to redefine your cooking space. Thanks to the lever design, the Aldsworth is the perfect addition when using other lever products within the Bidbury & Co range. Crafted with precision and a commitment to excellence, the Aldsworth is a symbol of both luxury and convenience.

- 5 year manufacturer's warranty\*
- Ceramic levers
- WRAS approved Neoperl aerator
- WRAS approved Flühs ceramic valves
- Cold supply only
- Minimum operating pressure 0.5bar
- Recommended operating pressure 1.0 2.0bar
- Special order finishes available (see page 46)