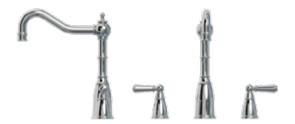

## Sherston

#### 3 hole mixer tap with metal lever handles

The Sherston 3-Hole Mixer offers style, exclusivity and the ultimate in refinement for any kitchen design. Our team of designers at Bidbury & Co have created a product of superior quality with exquisite detail. The Sherston effortlessly combines stylish functionality with a touch of opulence, making it the ideal choice for anyone looking to create a beautiful and yet practical focal point in their kitchen.

- 5 year manufacturer's warranty\*
- Metal levers
- WRAS approved Neoperl aerator
- WRAS approved Flühs ceramic valves
- Suitable for medium pressure systems using free flow aerator
- Minimum operating pressure 0.5bar
- Recommended operating pressure 1.0 2.0bar
- Special order finishes available (see page 46)