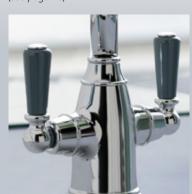

### Bickton

#### Twin lever monobloc tap with metal handles

The Bickton is one of our most sought after country style models featuring a stunning twin lever design, complete with classical matching metal handles. Thanks to its country style spout, it is perfectly proportioned for even the most spacious and luxurious kitchen. Crafted with high quality, durable materials and components, the Bickton tap is not only a striking centre-piece for your kitchen, but also capable of withstanding the demands of a busy kitchen for many years to come.

- 5 year manufacturer's warranty\*
- 360° single flow swivel spout
- Metal levers
- WRAS approved Neoperl aerator
- WRAS approved Flühs ceramic valves
- Suitable for low pressure systems using free flow aerator
- Special order finishes available (see page 46)