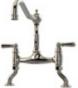

## Moreton

#### Twin lever bridge tap with porcelain handles

The Moreton is a classic bridge mixer tap that looks at home in either a traditional or contemporary setting. The cranked leg design means this model can be used in a multitude of situations where the tap hole centres are varied. The Moreton is the perfect companion to use with any kitchen sink.

- 5 year manufacturer's warranty\*
- 360° single flow swivel spout
- Ceramic levers
- Cranked legs
- WRAS approved Neoperl aerator
- WRAS approved Flühs ceramic valves
- Suitable for low pressure systems using free flow aerator
- Special order finishes available (see page 46)

Completely change the look of your Bidbury & Co bridge tap with the straight leg kit (see page 44).