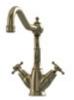

### Bickton

#### Twin lever monobloc tap with metal handles

The Bickton is one of our most sought after country style models featuring a stunning twin lever design, complete with classical matching metal handles. Thanks to its country style spout, it is perfectly proportioned for even the most spacious and luxurious kitchen. Crafted with high quality, durable materials and components, the Bickton tap is not only a striking centre-piece for your kitchen, but also capable of withstanding the demands of a busy kitchen for many years to come.

- 5 year manufacturer's warranty\*
- 360° single flow swivel spout
- Metal levers
- WRAS approved Neoperl aerator
- WRAS approved Flühs ceramic valves
- Suitable for low pressure systems using free flow aerator
- Special order finishes available (see page 46)