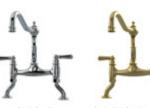

## Amesbury

#### Twin lever monobloc tap with porcelain handles

The Amesbury is one of our most popular models. A beautifully designed twin lever kitchen tap with elegant porcelain handles and proportions to sit comfortably in even the largest and grandest of kitchen designs. High quality construction with long-lasting components, the Amesbury tap will not only be a main focal point in your kitchen, it will also stand up to the rigours of a busy working kitchen for many years to come.

- 5 year manufacturer's warranty\*
- 360° single flow swivel spout
- Ceramic levers
- WRAS approved Neoperl aerator
- WRAS approved Flühs ceramic valves
- Suitable for low pressure systems using free flow aerator
- Special order finishes available (see page 46)

CHROME

OLD ENGLISH BRASS (UNLACQUERED)

**PEWTER** 

POLISHED NICKEL

PATINATED BRASS