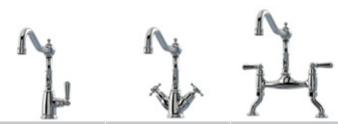

## Amesbury

#### Twin lever monobloc tap with porcelain handles

The Amesbury is one of our most popular models. A beautifully designed twin lever kitchen tap with elegant porcelain handles and proportions to sit comfortably in even the largest and grandest of kitchen designs. High quality construction with long-lasting components, the Amesbury tap will not only be a main focal point in your kitchen, it will also stand up to the rigours of a busy working kitchen for many years to come.

## Malvern

#### Single lever monobloc tap with porcelain handles

The Malvern is a single lever kitchen tap, traditionally styled with the modern functionality of an easy to use single lever. Proportionally perfect, the Malvern looks and feels like the high quality kitchen tap that it is: perfect for any kitchen setting. The simple side lever, made from porcelain, gives the user the ability to control both the flow of the water and the temperature with a simple single movement.