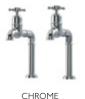

#### Bibcock taps with crosshead handles

If you are looking for something a little different to create a traditional look with a twist, the twin Caswell could be the perfect choice. A set of exquisitely finished pillar/bibcock taps that look simply beautiful when fitted behind a Belfast or ceramic kitchen sink.

- 5 year manufacturer's warranty\*
- Crosshead handles
- WRAS approved Neoperl aerator
- WRAS approved Flühs ceramic valves
- Suitable for low pressure systems using free flow aerator
- Special order finishes available (see page 46)