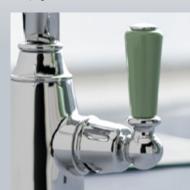

### Alternative handles

Replace the standard handles with a matching metal or a stylish coloured ceramic option. Special order finishes are also available including Polished Gold, Polished Brass and Blackened Brass (see page 46).

Completely change the look of your Bidbury & Co kitchen tap by adding solid metal, or ceramic handle inserts.