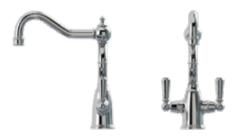

#### Twin lever monobloc tap with porcelain handles

The Amesbury is one of our most popular models. A beautifully designed twin lever kitchen tap with elegant porcelain handles and proportions to sit comfortably in even the largest and grandest of kitchen designs. High quality construction with long-lasting components, the Amesbury tap will not only be a main focal point in your kitchen, it will also stand up to the rigours of a busy working kitchen for many years to come.

- 5 year manufacturer's warranty\*
- 360° single flow swivel spout
- Ceramic levers
- WRAS approved Neoperl aerator
- WRAS approved Flühs ceramic valves
- Suitable for low pressure systems using free flow aerator
- Special order finishes available (see page 46)

CHROME

OLD ENGLISH BRASS (UNLACQUERED)

**PEWTER** 

POLISHED NICKEL

PATINATED BRASS