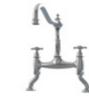

## Moreton

#### Twin lever bridge tap with porcelain handles

The Moreton is a classic bridge mixer tap that looks at home in either a traditional or contemporary setting. The cranked leg design means this model can be used in a multitude of situations where the tap hole centres are varied. The Moreton is the perfect companion to use with any kitchen sink.

- 5 year manufacturer's warranty\*
- 360° single flow swivel spout
- Ceramic levers
- Cranked legs
- WRAS approved Neoperl aerator
- WRAS approved Flühs ceramic valves
- Suitable for low pressure systems using free flow aerator
- Special order finishes available (see page 46)

Completely change the look of your Bidbury & Co bridge tap with the straight leg kit (see page 44).