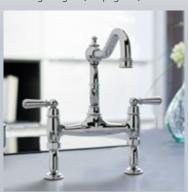

## Sherborne

#### Twin lever bridge tap with crosshead handles

The Sherborne is a classic crosshead bridge mixer tap that looks at home in either a traditional or contemporary setting. The cranked leg design means this model can be used in a multitude of situations where the tap hole centres are varied. The Sherborne is the perfect companion to use with any kitchen sink and looks particularly spectacular when fitted alongside a single or double Belfast or ceramic kitchen sink.

- 5 year manufacturer's warranty\*
- 360° single flow swivel spout
- Crosshead handles
- Cranked legs
- WRAS approved Neoperl aerator
- WRAS approved Flühs ceramic valves
- Suitable for low pressure systems using free flow aerator
- Special order finishes available (see page 46)

OLD ENGLISH BRASS
(UNLACQUERED)

Completely change the look of your Bidbury & Co bridge tap with the straight leg kit (see page 44).