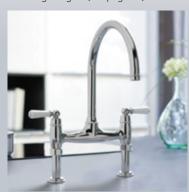

## Moreton

#### Twin lever bridge tap with porcelain handles

The Moreton is a classic bridge mixer tap that looks at home in either a traditional or contemporary setting. The cranked leg design means this model can be used in a multitude of situations where the tap hole centres are varied. The Moreton is the perfect companion to use with any kitchen sink.

- 5 year manufacturer's warranty\*
- 360° single flow swivel spout
- Ceramic levers
- Cranked legs
- WRAS approved Neoperl aerator
- WRAS approved Flühs ceramic valves
- Suitable for low pressure systems using free flow aerator
- Special order finishes available (see page 46)

Completely change the look of your Bidbury & Co bridge tap with the straight leg kit (see page 44).