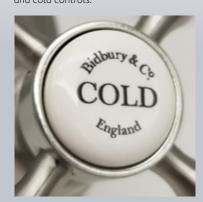

Beautifully subtle with a touch of class. Bidbury & Co porcelain indices clearly indicate both hot and cold controls.

77

**PEWTER** 

POLISHED NICKEL

PATINATED BRASS

13