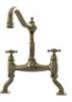

## Henbury

#### Twin lever bridge tap with metal handles

Solid metal handles and a country style spout add to the appeal of the Henbury. A classic bridge mixer tap that looks at home in either a traditional or contemporary setting. Thanks to its imposing style and perfectly proportioned features, the Henbury is quite clearly capable of grabbing your attention for all the right reasons.

- 5 year manufacturer's warranty\*
- 360° single flow swivel spout
- Metal levers
- Cranked legs
- WRAS approved Neoperl aerator
- WRAS approved Flühs ceramic valves
- Suitable for low pressure systems using free flow aerator
- Special order finishes available (see page 46)

CHROME

OLD ENGLISH BRASS (UNLACQUERED)

PEWTER

POLISHED NICKEL

PATINATED BRASS

Completely change the look of your Bidbury & Co bridge tap with the straight leg kit (see page 44).