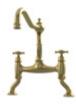

### Bickton

#### Twin lever monobloc tap with metal handles

The Bickton is one of our most sought after country style models featuring a stunning twin lever design, complete with classical matching metal handles. Thanks to its country style spout, it is perfectly proportioned for even the most spacious and luxurious kitchen. Crafted with high quality, durable materials and components, the Bickton tap is not only a striking centre-piece for your kitchen, but also capable of withstanding the demands of a busy kitchen for many years to come.

- 5 year manufacturer's warranty\*
- 360° single flow swivel spout
- Metal levers
- WRAS approved Neoperl aerator
- WRAS approved Flühs ceramic valves
- Suitable for low pressure systems using free flow aerator
- Special order finishes available (see page 46)

OLD ENGLISH BRASS (UNLACQUERED)

POLISHED NICKEL

PATINATED BRASS