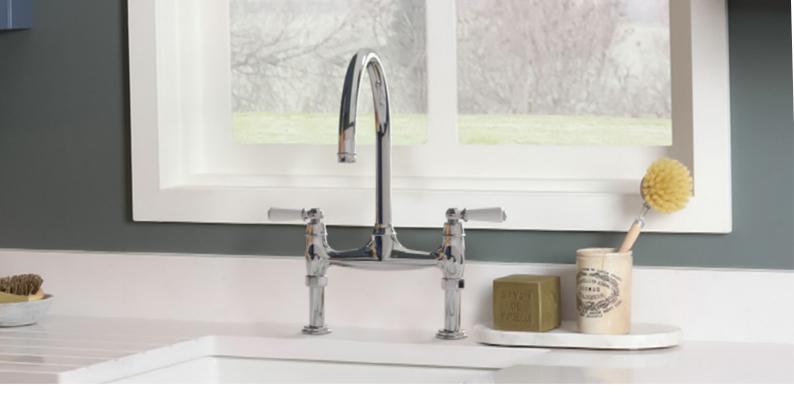

## Moreton

#### Twin lever bridge tap with porcelain handles

The Moreton is a classic bridge mixer tap that looks at home in either a traditional or contemporary setting. The cranked leg design means this model can be used in a multitude of situations where the tap hole centres are varied. The Moreton is the perfect companion to use with any kitchen sink.

- 5 year manufacturer's warranty\*
- 360° single flow swivel spout
- Ceramic levers
- Cranked legs
- WRAS approved Neoperl aerator
- WRAS approved Flühs ceramic valves
- Suitable for low pressure systems using free flow aerator
- Special order finishes available (see page 46)

Completely change the look of your Bidbury & Co bridge tap with the straight leg kit (see page 44).