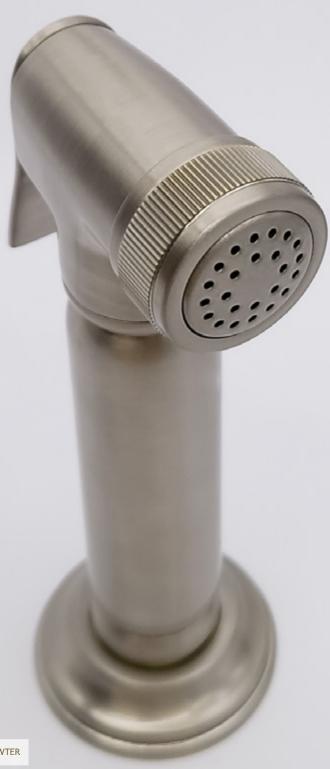

### Independent pull-out rinse

The Charlbury independent rinse is a fantastic addition to any of the Bidbury & Co kitchen taps. A beautifully constructed and luxurious product made from solid brass, the Charlbury offers you the option of adding even more practicality to your kitchen sink area. A pull-out rinse that offers additional style and functionality.

- 5 year manufacturer's warranty\*
- 1400mm pull-out hose length
- WRAS approved NPI Italia M I0 x G<sup>1</sup>/<sub>2</sub>" hose
- Suitable for medium pressure systems
- Special order finishes available (see page 46)

CHROME

OLD ENGLISH BRASS (UNLACQUERED)

PEWTER

POLISHED NICKEL

PATINATED BRASS

The perfect accompaniment to any Bidbury & Co kitchen tap.