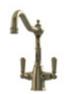

#### Twin lever bridge tap with crosshead handles

The Sherborne is a classic crosshead bridge mixer tap that looks at home in either a traditional or contemporary setting. The cranked leg design means this model can be used in a multitude of situations where the tap hole centres are varied. The Sherborne is the perfect companion to use with any kitchen sink and looks particularly spectacular when fitted alongside a single or double Belfast or ceramic kitchen sink.

- 5 year manufacturer's warranty\*
- 360° single flow swivel spout
- Crosshead handles
- Cranked legs
- WRAS approved Neoperl aerator
- WRAS approved Flühs ceramic valves
- Suitable for low pressure systems using free flow aerator
- Special order finishes available (see page 46)

OLD ENGLISH BRASS
(UNLACQUERED)

Completely change the look of your Bidbury & Co bridge tap with the straight leg kit (see page 44).