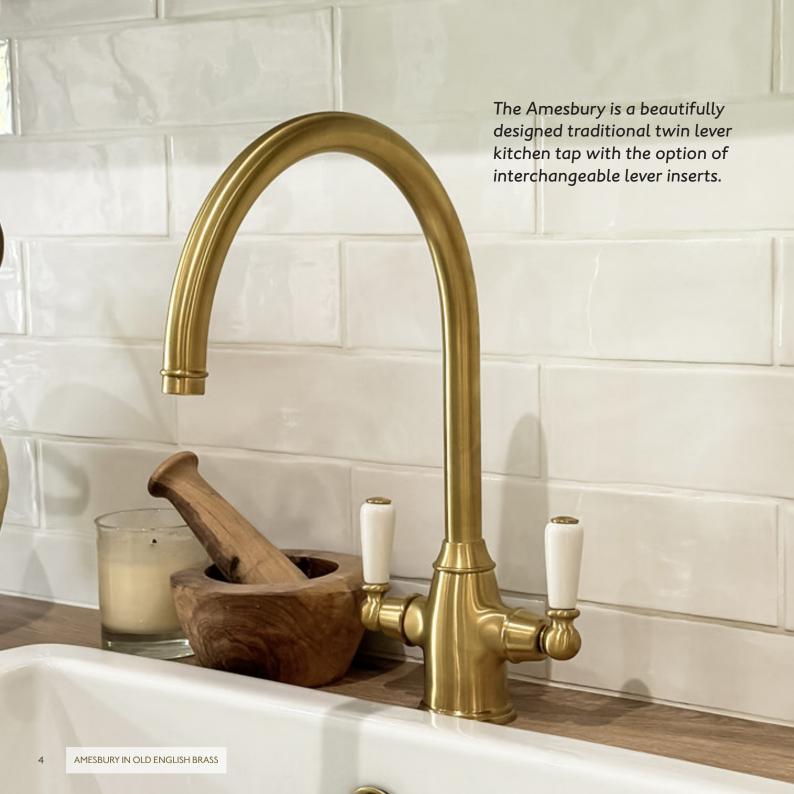

## Amesbury

#### Twin lever monobloc tap with porcelain handles

The Amesbury is one of our most popular models. A beautifully designed twin lever kitchen tap with elegant porcelain handles and proportions to sit comfortably in even the largest and grandest of kitchen designs. High quality construction with long-lasting components, the Amesbury tap will not only be a main focal point in your kitchen, it will also stand up to the rigours of a busy working kitchen for many years to come.

- 5 year manufacturer's warranty\*
- 360° single flow swivel spout
- Ceramic levers
- WRAS approved Neoperl aerator
- WRAS approved Flühs ceramic valves
- Suitable for low pressure systems using free flow aerator
- Special order finishes available (see page 46)