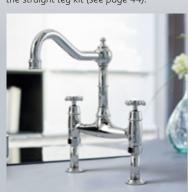

## Straight leg kit

Replace the cranked legs on the Moreton, Sherborne, Henbury & Fairford taps

- 5 year warranty (subject to registration)
- Brass construction
- Special order finishes available (see page 46)