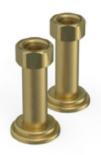

## Straight leg kit

Replace the cranked legs on the Moreton, Sherborne, Henbury & Fairford taps

- 5 year warranty (subject to registration)
- Brass construction
- Special order finishes available (see page 46)

CHROME

OLD ENGLISH BRASS (UNLACQUERED)

PEWTER

POLISHED NICKEL

PATINATED BRASS