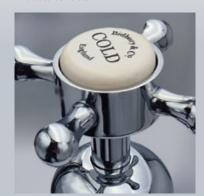

Beautifully subtle with a touch of class. Bidbury & Co porcelain indices clearly indicate both hot and cold controls.

77

**PEWTER** 

POLISHED NICKEL

PATINATED BRASS

13