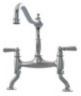

### Bickton

#### Twin lever monobloc tap with metal handles

The Bickton is one of our most sought after country style models featuring a stunning twin lever design, complete with classical matching metal handles. Thanks to its country style spout, it is perfectly proportioned for even the most spacious and luxurious kitchen. Crafted with high quality, durable materials and components, the Bickton tap is not only a striking centre-piece for your kitchen, but also capable of withstanding the demands of a busy kitchen for many years to come.

- 5 year manufacturer's warranty\*
- 360° single flow swivel spout
- Metal levers
- WRAS approved Neoperl aerator
- WRAS approved Flühs ceramic valves
- Suitable for low pressure systems using free flow aerator
- Special order finishes available (see page 46)

OLD ENGLISH BRASS (UNLACQUERED)

POLISHED NICKEL

PATINATED BRASS