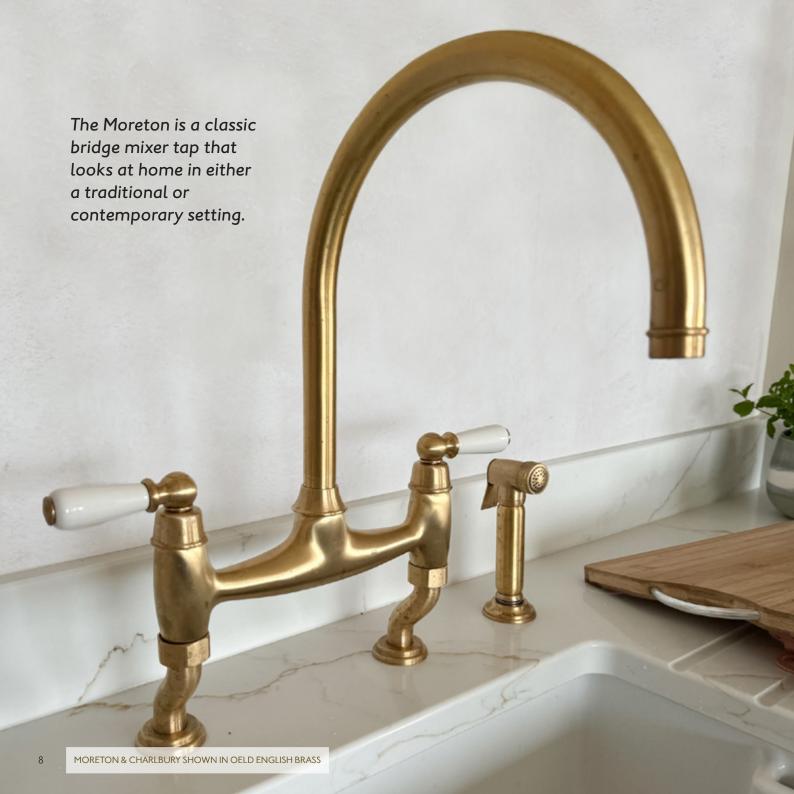

## Moreton

#### Twin lever bridge tap with porcelain handles

The Moreton is a classic bridge mixer tap that looks at home in either a traditional or contemporary setting. The cranked leg design means this model can be used in a multitude of situations where the tap hole centres are varied. The Moreton is the perfect companion to use with any kitchen sink.

- 5 year manufacturer's warranty\*
- 360° single flow swivel spout
- Ceramic levers
- Cranked legs
- WRAS approved Neoperl aerator
- WRAS approved Flühs ceramic valves
- Suitable for low pressure systems using free flow aerator
- Special order finishes available (see page 46)

Completely change the look of your Bidbury & Co bridge tap with the straight leg kit (see page 44).