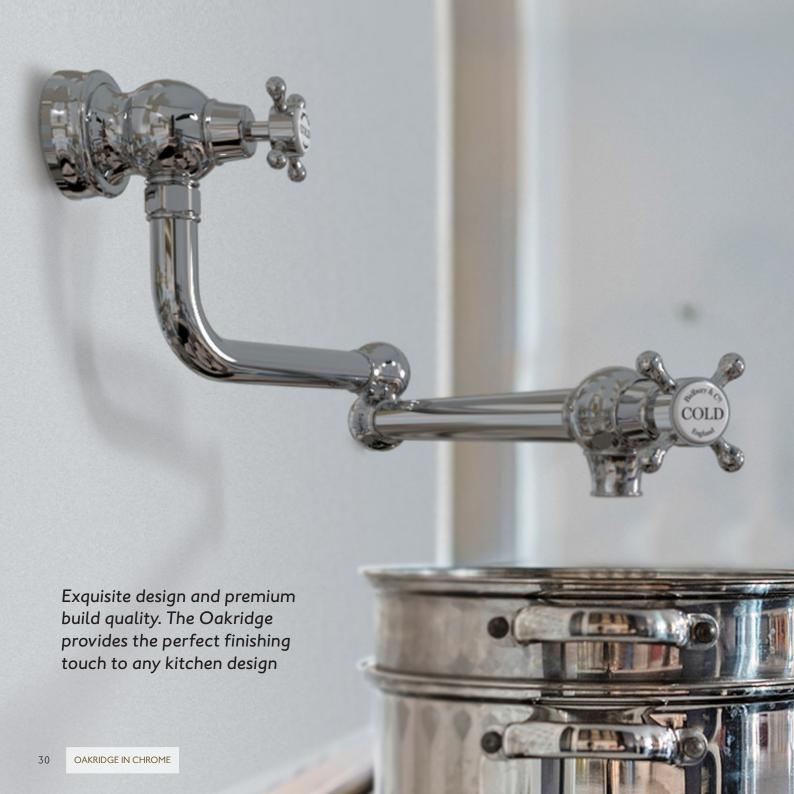

## Oakridge

#### Twin lever pot filler with crosshead handles

The Oakridge elevates your culinary experience, the epitome of sophistication and functionality in your kitchen. The Bidbury & Co pot filler combines both style and practicality to redefine your cooking space. Thanks to the crosshead design, the Oakridge is the perfect addition when using a product within the Bidbury & Co range. Crafted with precision and a commitment to excellence, the Oakridge is a symbol of both luxury and convenience.

- 5 year manufacturer's warranty\*
- Crosshead handles
- WRAS approved Neoperl aerator
- WRAS approved Flühs ceramic valves
- Cold supply only
- Minimum operating pressure 0.5bar
- Recommended operating pressure 1.0 2.0bar
- Special order finishes available (see page 46)