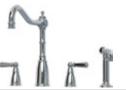

#### Bibcock taps with crosshead handles

If you are looking for something a little different to create a traditional look with a twist, the twin Caswell could be the perfect choice. A set of exquisitely finished pillar/bibcock taps that look simply beautiful when fitted behind a Belfast or ceramic kitchen sink.

- 5 year manufacturer's warranty\*
- Crosshead handles
- WRAS approved Neoperl aerator
- WRAS approved Flühs ceramic valves
- Suitable for low pressure systems using free flow aerator
- Special order finishes available (see page 46)

Beautifully subtle with a touch of class. Bidbury & Co porcelain indices clearly indicate both hot and cold controls.

77

**PEWTER** 

POLISHED NICKEL

PATINATED BRASS

13