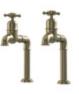

#### Bibcock taps with crosshead handles

If you are looking for something a little different to create a traditional look with a twist, the twin Caswell could be the perfect choice. A set of exquisitely finished pillar/bibcock taps that look simply beautiful when fitted behind a Belfast or ceramic kitchen sink.

- 5 year manufacturer's warranty\*
- Crosshead handles
- WRAS approved Neoperl aerator
- WRAS approved Flühs ceramic valves
- Suitable for low pressure systems using free flow aerator
- Special order finishes available (see page 46)

Beautifully subtle with a touch of class. Bidbury & Co porcelain indices clearly indicate both hot and cold controls.

77

**PEWTER** 

POLISHED NICKEL

PATINATED BRASS

13