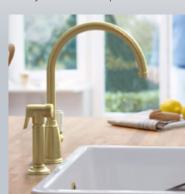

#### Twin lever monobloc tap with porcelain handles

The Amesbury is one of our most popular models. A beautifully designed twin lever kitchen tap with elegant porcelain handles and proportions to sit comfortably in even the largest and grandest of kitchen designs. High quality construction with long-lasting components, the Amesbury tap will not only be a main focal point in your kitchen, it will also stand up to the rigours of a busy working kitchen for many years to come.

- 5 year manufacturer's warranty\*
- 360° single flow swivel spout
- Ceramic levers
- WRAS approved Neoperl aerator
- WRAS approved Flühs ceramic valves
- Suitable for low pressure systems using free flow aerator
- Special order finishes available (see page 46)

CHROME

OLD ENGLISH BRASS (UNLACQUERED)

**PEWTER** 

POLISHED NICKEL

PATINATED BRASS