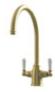

## Malvern

#### Single lever monobloc tap with porcelain handles

The Malvern is a single lever kitchen tap, traditionally styled with the modern functionality of an easy to use single lever. Proportionally perfect, the Malvern looks and feels like the high quality kitchen tap that it is: perfect for any kitchen setting. The simple side lever, made from porcelain, gives the user the ability to control both the flow of the water and the temperature with a simple single movement.

- 5 year manufacturer's warranty\*
- 360° single flow swivel spout
- Ceramic lever
- WRAS approved Neoperl aerator
- WRAS approved Kerox ceramic valve
- Suitable for medium pressure systems using free flow aerator
- Special order finishes available (see page 46)