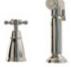

#### Bibcock taps with crosshead handles

If you are looking for something a little different to create a traditional look with a twist, the twin Caswell could be the perfect choice. A set of exquisitely finished pillar/bibcock taps that look simply beautiful when fitted behind a Belfast or ceramic kitchen sink.

- 5 year manufacturer's warranty\*
- Crosshead handles
- WRAS approved Neoperl aerator
- WRAS approved Flühs ceramic valves
- Suitable for low pressure systems using free flow aerator
- Special order finishes available (see page 46)

Beautifully subtle with a touch of class. Bidbury & Co porcelain indices clearly indicate both hot and cold controls.

77

**PEWTER** 

POLISHED NICKEL

PATINATED BRASS

13