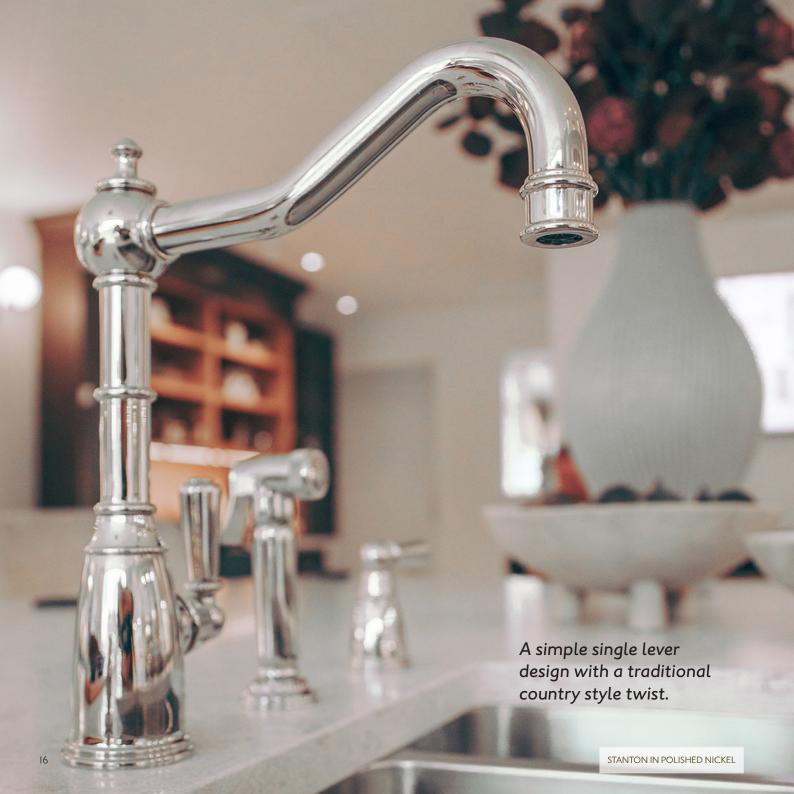

## Stanton

#### Single lever monobloc tap with metal handles

Arguably one of the most beautiful kitchen taps in the Bidbury & Co range. The Stanton oozes style and sophistication, thanks to its classic country style spout and solid metal control lever. To match its unrivalled style, you can also be confident the Stanton is built to the highest standards. Looking good for many years, as well as lasting the test of time; all come as standard!

- 5 year manufacturer's warranty\*
- 360° single flow swivel spout
- Metal lever
- WRAS approved Neoperl aerator
- WRAS approved Kerox ceramic valve
- Suitable for medium pressure systems using free flow aerator
- Special order finishes available (see page 46)