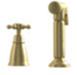

### Independent pull-out rinse

The Charlbury independent rinse is a fantastic addition to any of the Bidbury & Co kitchen taps. A beautifully constructed and luxurious product made from solid brass, the Charlbury offers you the option of adding even more practicality to your kitchen sink area. A pull-out rinse that offers additional style and functionality.

- 5 year manufacturer's warranty\*
- 1400mm pull-out hose length
- WRAS approved NPI Italia M I0 x G<sup>1</sup>/<sub>2</sub>" hose
- Suitable for medium pressure systems
- Special order finishes available (see page 46)

CHROME

OLD ENGLISH BRASS (UNLACQUERED)

PEWTER

POLISHED NICKEL

PATINATED BRASS

The perfect accompaniment to any Bidbury & Co kitchen tap.