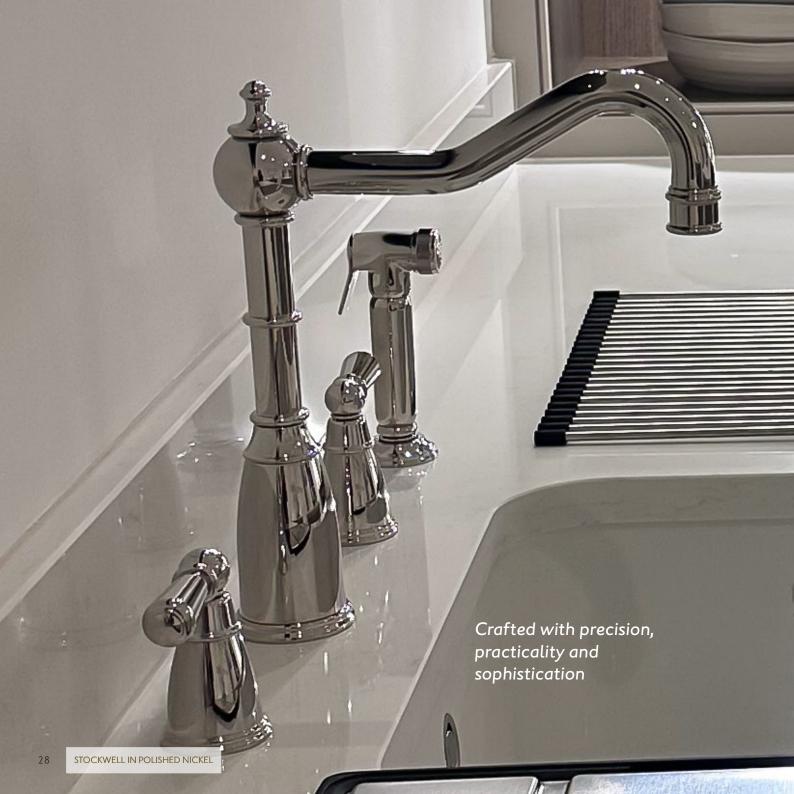

#### 4 hole mixer tap with metal lever handles and side spray

The Stockwell 4-Hole Mixer offers style, exclusivity and the ultimate in refinement for any kitchen design. Our team of designers at Bidbury & Co have created a product of superior quality with exquisite detail. The Stockwell effortlessly combines stylish functionality with a touch of opulence, making it the ideal choice for anyone looking to create a beautiful and yet practical focal point in their kitchen.

- 5 year manufacturer's warranty\*
- Metal levers
- WRAS approved Neoperl aerator
- WRAS approved Flühs ceramic valves
- Suitable for medium pressure systems using free flow aerator
- Minimum operating pressure 0.5bar
- Recommended operating pressure 1.0 2.0bar
- Special order finishes available (see page 46)