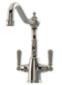

#### Twin lever bridge tap with porcelain handles

The Moreton is a classic bridge mixer tap that looks at home in either a traditional or contemporary setting. The cranked leg design means this model can be used in a multitude of situations where the tap hole centres are varied. The Moreton is the perfect companion to use with any kitchen sink.

- 5 year manufacturer's warranty\*
- 360° single flow swivel spout
- Ceramic levers
- Cranked legs
- WRAS approved Neoperl aerator
- WRAS approved Flühs ceramic valves
- Suitable for low pressure systems using free flow aerator
- Special order finishes available (see page 46)

Completely change the look of your Bidbury & Co bridge tap with the straight leg kit (see page 44).