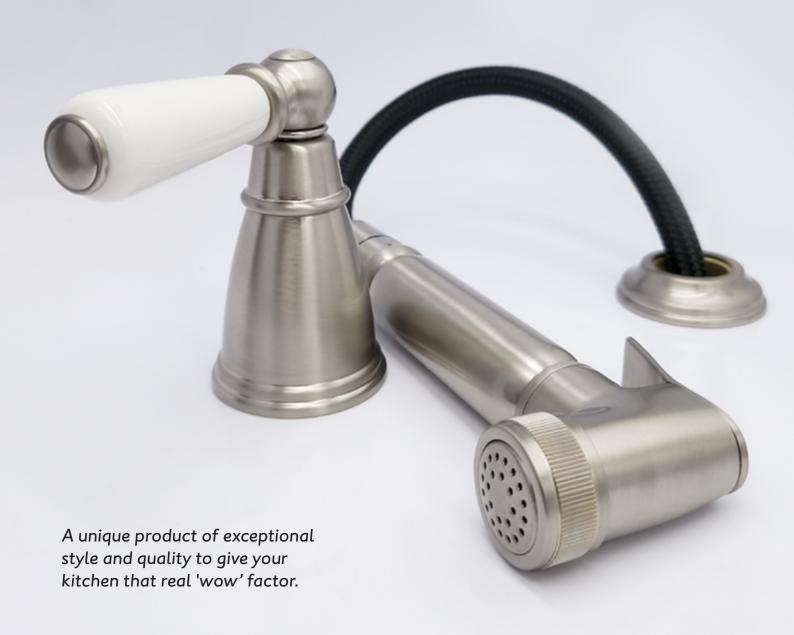

### Independent pull-out rinse

The Charlbury independent rinse is a fantastic addition to any of the Bidbury & Co kitchen taps. A beautifully constructed and luxurious product made from solid brass, the Charlbury offers you the option of adding even more practicality to your kitchen sink area. A pull-out rinse that offers additional style and functionality.

- 5 year manufacturer's warranty\*
- 1400mm pull-out hose length
- WRAS approved NPI Italia M I0 x G<sup>1</sup>/<sub>2</sub>" hose
- Suitable for medium pressure systems
- Special order finishes available (see page 46)

CHROME

OLD ENGLISH BRASS (UNLACQUERED)

PEWTER

POLISHED NICKEL

PATINATED BRASS

The perfect accompaniment to any Bidbury & Co kitchen tap.