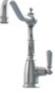

## Oakridge

#### Twin lever pot filler with crosshead handles

The Oakridge elevates your culinary experience, the epitome of sophistication and functionality in your kitchen. The Bidbury & Co pot filler combines both style and practicality to redefine your cooking space. Thanks to the crosshead design, the Oakridge is the perfect addition when using a product within the Bidbury & Co range. Crafted with precision and a commitment to excellence, the Oakridge is a symbol of both luxury and convenience.

- 5 year manufacturer's warranty\*
- Crosshead handles
- WRAS approved Neoperl aerator
- WRAS approved Flühs ceramic valves
- Cold supply only
- Minimum operating pressure 0.5bar
- Recommended operating pressure 1.0 2.0bar
- Special order finishes available (see page 46)