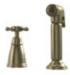

### Independent pull-out spray with crosshead handle

The Chalford is a unique and exclusive product within the Bidbury & Co range. This independent spray delivers either hot, cold or mixed temperature water and sits perfectly alongside a main kitchen tap. The Chalford is also a perfect choice for your island unit or next to a small preparation sink to service a rinse.

- 5 year manufacturer's warranty\*
- Operated by a single crosshead ceramic handle
- 1400mm pull-out hose length
- WRAS approved Keramital progressive cartridge
- WRAS approved NPI Italia M I0 x G1/2" hoses
- Suitable for medium pressure systems
- Special order finishes available (see page 46)