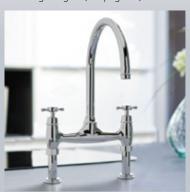

#### Bibcock taps with crosshead handles

If you are looking for something a little different to create a traditional look with a twist, the twin Caswell could be the perfect choice. A set of exquisitely finished pillar/bibcock taps that look simply beautiful when fitted behind a Belfast or ceramic kitchen sink.