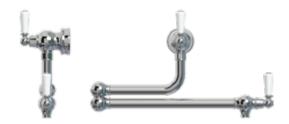

## Oakridge

#### Twin lever pot filler with crosshead handles

The Oakridge elevates your culinary experience, the epitome of sophistication and functionality in your kitchen. The Bidbury & Co pot filler combines both style and practicality to redefine your cooking space. Thanks to the crosshead design, the Oakridge is the perfect addition when using a product within the Bidbury & Co range. Crafted with precision and a commitment to excellence, the Oakridge is a symbol of both luxury and convenience.

- 5 year manufacturer's warranty\*
- Crosshead handles
- WRAS approved Neoperl aerator
- WRAS approved Flühs ceramic valves
- Cold supply only
- Minimum operating pressure 0.5bar
- Recommended operating pressure 1.0 2.0bar
- Special order finishes available (see page 46)