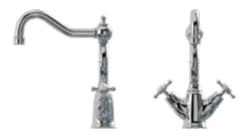

## Warwick

#### Twin lever monobloc tap with crosshead handles

A kitchen tap with a presence, thanks to its stylish country style spout and easy to operate crosshead controls. Exceptional build quality and beautifully considered proportions ensure the Warwick is a timeless classic that will never be out of date.