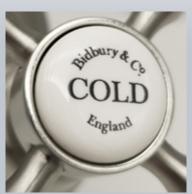

Beautifully subtle with a touch of class. Bidbury & Co porcelain indices clearly indicate both hot and cold controls.

77

**PEWTER** 

POLISHED NICKEL

PATINATED BRASS

13

Beautifully subtle with a touch of class. Bidbury & Co porcelain indices clearly indicate both hot and cold controls.