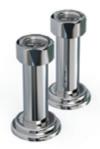

## Straight leg kit

Replace the cranked legs on the Moreton, Sherborne, Henbury & Fairford taps

- 5 year warranty (subject to registration)
- Brass construction
- Special order finishes available (see page 46)

CHROME

OLD ENGLISH BRASS (UNLACQUERED)

PEWTER

POLISHED NICKEL

PATINATED BRASS