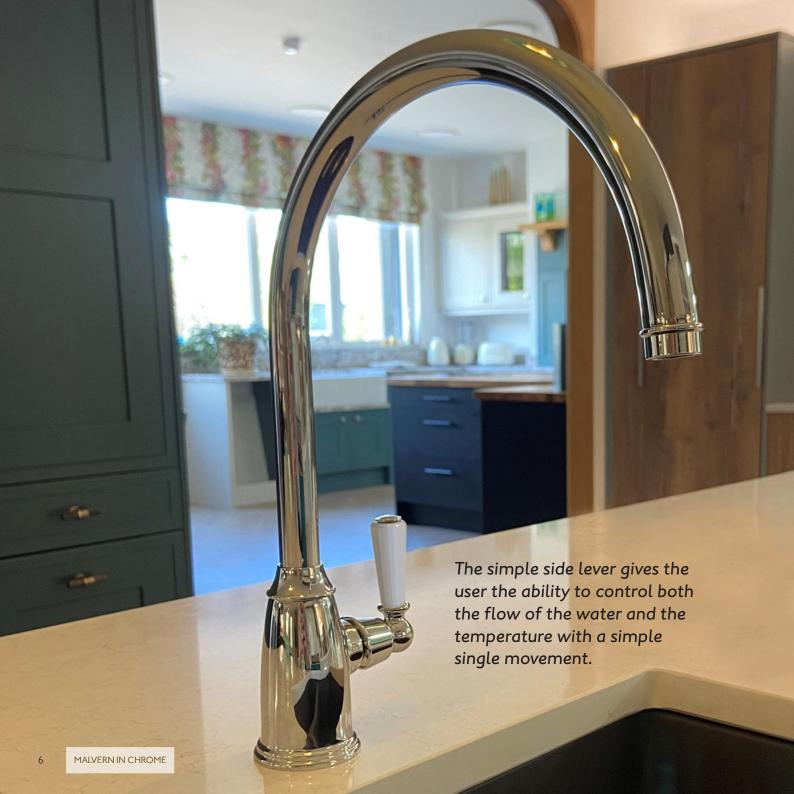

## Malvern

#### Single lever monobloc tap with porcelain handles

The Malvern is a single lever kitchen tap, traditionally styled with the modern functionality of an easy to use single lever. Proportionally perfect, the Malvern looks and feels like the high quality kitchen tap that it is: perfect for any kitchen setting. The simple side lever, made from porcelain, gives the user the ability to control both the flow of the water and the temperature with a simple single movement.

- 5 year manufacturer's warranty\*
- 360° single flow swivel spout
- Ceramic lever
- WRAS approved Neoperl aerator
- WRAS approved Kerox ceramic valve
- Suitable for medium pressure systems using free flow aerator
- Special order finishes available (see page 46)