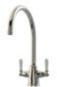

## Stanton

#### Single lever monobloc tap with metal handles

Arguably one of the most beautiful kitchen taps in the Bidbury & Co range. The Stanton oozes style and sophistication, thanks to its classic country style spout and solid metal control lever. To match its unrivalled style, you can also be confident the Stanton is built to the highest standards. Looking good for many years, as well as lasting the test of time; all come as standard!

- 5 year manufacturer's warranty\*
- 360° single flow swivel spout
- Metal lever
- WRAS approved Neoperl aerator
- WRAS approved Kerox ceramic valve
- Suitable for medium pressure systems using free flow aerator
- Special order finishes available (see page 46)