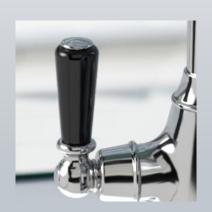

## Malvern

#### Single lever monobloc tap with porcelain handles

The Malvern is a single lever kitchen tap, traditionally styled with the modern functionality of an easy to use single lever. Proportionally perfect, the Malvern looks and feels like the high quality kitchen tap that it is: perfect for any kitchen setting. The simple side lever, made from porcelain, gives the user the ability to control both the flow of the water and the temperature with a simple single movement.

- 5 year manufacturer's warranty\*
- 360° single flow swivel spout
- Ceramic lever
- WRAS approved Neoperl aerator
- WRAS approved Kerox ceramic valve
- Suitable for medium pressure systems using free flow aerator
- Special order finishes available (see page 46)