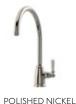

### Bickton

#### Twin lever monobloc tap with metal handles

The Bickton is one of our most sought after country style models featuring a stunning twin lever design, complete with classical matching metal handles. Thanks to its country style spout, it is perfectly proportioned for even the most spacious and luxurious kitchen. Crafted with high quality, durable materials and components, the Bickton tap is not only a striking centre-piece for your kitchen, but also capable of withstanding the demands of a busy kitchen for many years to come.

- 5 year manufacturer's warranty\*
- 360° single flow swivel spout
- Metal levers
- WRAS approved Neoperl aerator
- WRAS approved Flühs ceramic valves
- Suitable for low pressure systems using free flow aerator
- Special order finishes available (see page 46)

OLD ENGLISH BRASS (UNLACQUERED)

POLISHED NICKEL

PATINATED BRASS