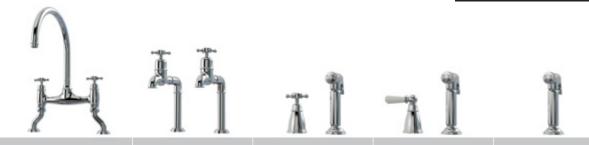

## Moreton

#### Twin lever bridge tap with porcelain handles

The Moreton is a classic bridge mixer tap that looks at home in either a traditional or contemporary setting. The cranked leg design means this model can be used in a multitude of situations where the tap hole centres are varied. The Moreton is the perfect companion to use with any kitchen sink.

- 5 year manufacturer's warranty\*
- 360° single flow swivel spout
- Ceramic levers
- Cranked legs
- WRAS approved Neoperl aerator
- WRAS approved Flühs ceramic valves
- Suitable for low pressure systems using free flow aerator
- Special order finishes available (see page 46)

## Sherborne

#### Twin lever bridge tap with crosshead handles

The Sherborne is a classic crosshead bridge mixer tap that looks at home in either a traditional or contemporary setting. The cranked leg design means this model can be used in a multitude of situations where the tap hole centres are varied. The Sherborne is the perfect companion to use with any kitchen sink and looks particularly spectacular when fitted alongside a single or double Belfast or ceramic kitchen sink.

- 5 year manufacturer's warranty\*
- 360° single flow swivel spout
- Crosshead handles
- Cranked legs
- WRAS approved Neoperl aerator
- WRAS approved Flühs ceramic valves
- Suitable for low pressure systems using free flow aerator
- Special order finishes available (see page 46)

#### Bibcock taps with crosshead handles

If you are looking for something a little different to create a traditional look with a twist, the twin Caswell could be the perfect choice. A set of exquisitely finished pillar/bibcock taps that look simply beautiful when fitted behind a Belfast or ceramic kitchen sink.

- 5 year manufacturer's warranty\*
- Crosshead handles
- WRAS approved Neoperl aerator
- WRAS approved Flühs ceramic valves
- Suitable for low pressure systems using free flow aerator
- Special order finishes available (see page 46)