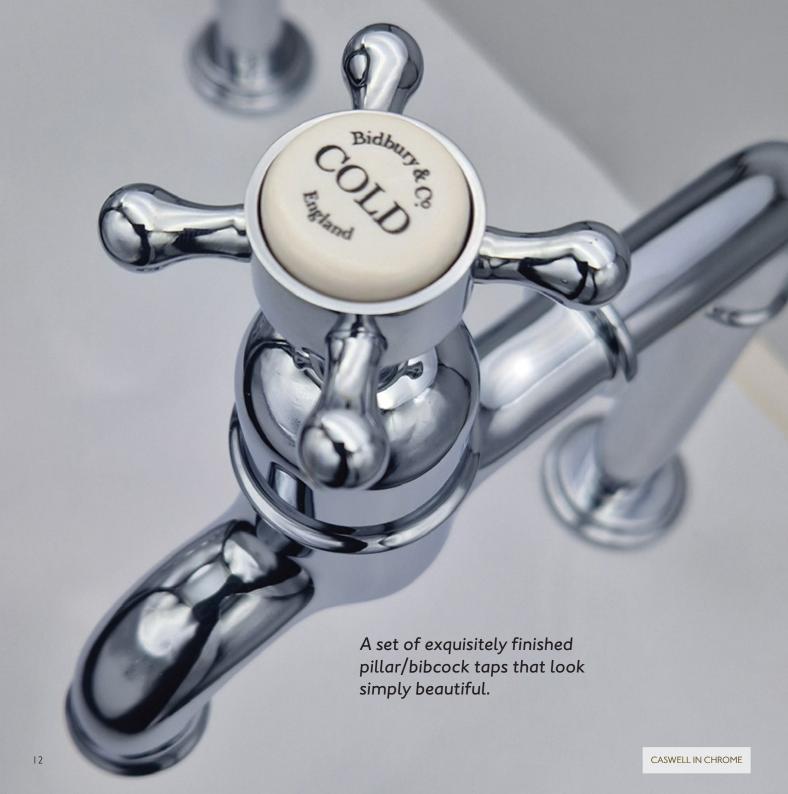

#### Bibcock taps with crosshead handles

If you are looking for something a little different to create a traditional look with a twist, the twin Caswell could be the perfect choice. A set of exquisitely finished pillar/bibcock taps that look simply beautiful when fitted behind a Belfast or ceramic kitchen sink.

Beautifully subtle with a touch of class. Bidbury & Co porcelain indices clearly indicate both hot and cold controls.

77

**PEWTER** 

POLISHED NICKEL

PATINATED BRASS

13