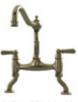

## Moreton

#### Twin lever bridge tap with porcelain handles

The Moreton is a classic bridge mixer tap that looks at home in either a traditional or contemporary setting. The cranked leg design means this model can be used in a multitude of situations where the tap hole centres are varied. The Moreton is the perfect companion to use with any kitchen sink.

- 5 year manufacturer's warranty\*
- 360° single flow swivel spout
- Ceramic levers
- Cranked legs
- WRAS approved Neoperl aerator
- WRAS approved Flühs ceramic valves
- Suitable for low pressure systems using free flow aerator
- Special order finishes available (see page 46)

Completely change the look of your Bidbury & Co bridge tap with the straight leg kit (see page 44).