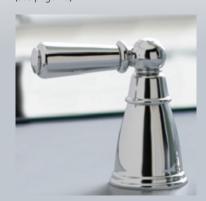

### Independent pull-out rinse

The Charlbury independent rinse is a fantastic addition to any of the Bidbury & Co kitchen taps. A beautifully constructed and luxurious product made from solid brass, the Charlbury offers you the option of adding even more practicality to your kitchen sink area. A pull-out rinse that offers additional style and functionality.

- 5 year manufacturer's warranty\*
- 1400mm pull-out hose length
- WRAS approved NPI Italia M I0 x G<sup>1</sup>/<sub>2</sub>" hose
- Suitable for medium pressure systems
- Special order finishes available (see page 46)