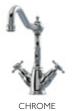

## Henbury

#### Twin lever bridge tap with metal handles

Solid metal handles and a country style spout add to the appeal of the Henbury. A classic bridge mixer tap that looks at home in either a traditional or contemporary setting. Thanks to its imposing style and perfectly proportioned features, the Henbury is quite clearly capable of grabbing your attention for all the right reasons.

- 5 year manufacturer's warranty\*
- 360° single flow swivel spout
- Metal levers
- Cranked legs
- WRAS approved Neoperl aerator
- WRAS approved Flühs ceramic valves
- Suitable for low pressure systems using free flow aerator
- Special order finishes available (see page 46)

CHROME

OLD ENGLISH BRASS (UNLACQUERED)

PEWTER

POLISHED NICKEL

PATINATED BRASS

Completely change the look of your Bidbury & Co bridge tap with the straight leg kit (see page 44).