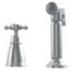

#### Bibcock taps with crosshead handles

If you are looking for something a little different to create a traditional look with a twist, the twin Caswell could be the perfect choice. A set of exquisitely finished pillar/bibcock taps that look simply beautiful when fitted behind a Belfast or ceramic kitchen sink.

- 5 year manufacturer's warranty\*
- Crosshead handles
- WRAS approved Neoperl aerator
- WRAS approved Flühs ceramic valves
- Suitable for low pressure systems using free flow aerator
- Special order finishes available (see page 46)

Beautifully subtle with a touch of class. Bidbury & Co porcelain indices clearly indicate both hot and cold controls.

77

**PEWTER** 

POLISHED NICKEL

PATINATED BRASS

13