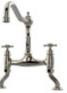

## Sherborne

#### Twin lever bridge tap with crosshead handles

The Sherborne is a classic crosshead bridge mixer tap that looks at home in either a traditional or contemporary setting. The cranked leg design means this model can be used in a multitude of situations where the tap hole centres are varied. The Sherborne is the perfect companion to use with any kitchen sink and looks particularly spectacular when fitted alongside a single or double Belfast or ceramic kitchen sink.

- 5 year manufacturer's warranty\*
- 360° single flow swivel spout
- Crosshead handles
- Cranked legs
- WRAS approved Neoperl aerator
- WRAS approved Flühs ceramic valves
- Suitable for low pressure systems using free flow aerator
- Special order finishes available (see page 46)

OLD ENGLISH BRASS
(UNLACQUERED)

Completely change the look of your Bidbury & Co bridge tap with the straight leg kit (see page 44).