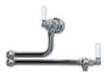

### Aldsworth

#### Twin lever pot filler with porcelain handles

The Aldsworth elevates your culinary experience, the epitome of sophistication and functionality in your kitchen. The Bidbury & Co pot filler combines both style and practicality to redefine your cooking space. Thanks to the lever design, the Aldsworth is the perfect addition when using other lever products within the Bidbury & Co range. Crafted with precision and a commitment to excellence, the Aldsworth is a symbol of both luxury and convenience.

- 5 year manufacturer's warranty\*
- Ceramic levers
- WRAS approved Neoperl aerator
- WRAS approved Flühs ceramic valves
- Cold supply only
- Minimum operating pressure 0.5bar
- Recommended operating pressure 1.0 2.0bar
- Special order finishes available (see page 46)