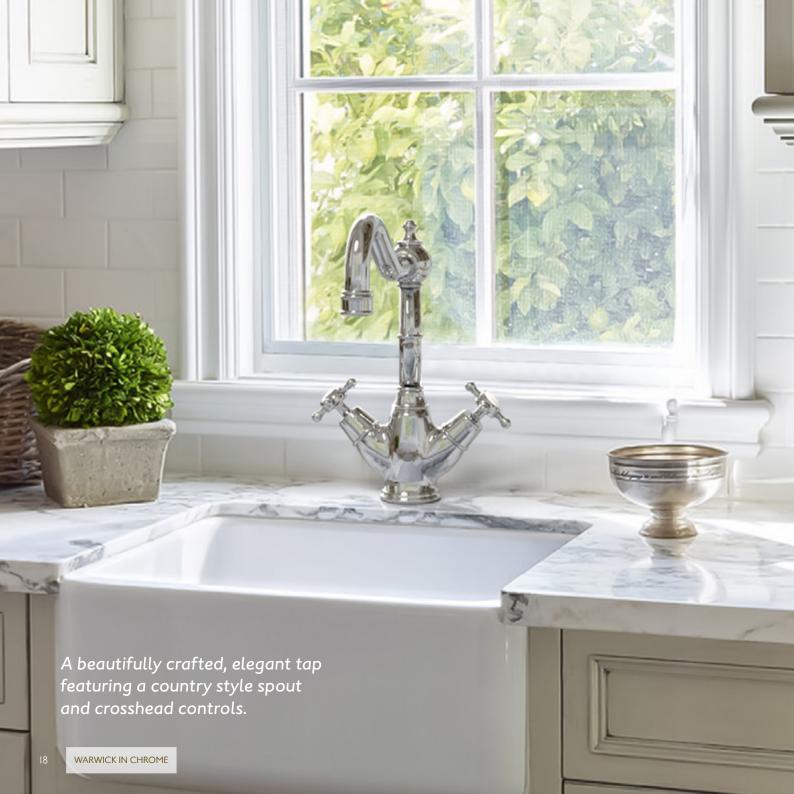

## Warwick

#### Twin lever monobloc tap with crosshead handles

A kitchen tap with a presence, thanks to its stylish country style spout and easy to operate crosshead controls. Exceptional build quality and beautifully considered proportions ensure the Warwick is a timeless classic that will never be out of date.

- 5 year manufacturer's warranty\*
- 360° single flow swivel spout
- Crosshead handles
- WRAS approved Neoperl aerator
- WRAS approved Flühs ceramic valves
- Suitable for low pressure systems using free flow aerator
- Special order finishes available (see page 46)

OLD ENGLISH BRASS (UNLACQUERED)

POLISHED NICKEL

PATINATED BRASS

Beautifully subtle with a touch of class. Bidbury & Co porcelain indices clearly indicate both hot and cold controls.