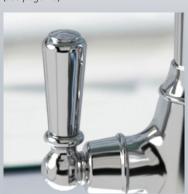

Beautifully subtle with a touch of class. Bidbury & Co porcelain indices clearly indicate both hot and cold controls.

77

**PEWTER** 

POLISHED NICKEL

PATINATED BRASS

13

Beautifully subtle with a touch of class. Bidbury & Co porcelain indices clearly indicate both hot and cold controls.

CHROME

OLD ENGLISH BRASS (UNLACQUERED)

**PEWTER** 

POLISHED NICKEL

PATINATED BRASS

Beautifully subtle with a touch of class. Bidbury & Co porcelain indices clearly indicate both hot and cold controls.